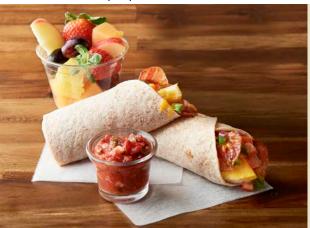

#### Turkey Wrap Box • \$8.29

(760-930 cal) Roasted turkey breast, fresh-made guacamole, Roma tomatoes and organic field greens in an organic wheat wrap. Served with a side of fresh-made ranch dressing. Fresh fruit or baked chips, and Dessert Choice. 49