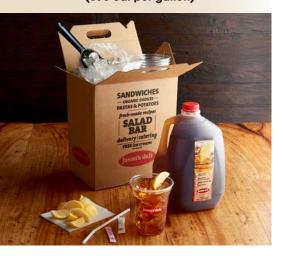

#### **Fresh Refreshments!**

Just Tea \$5.29 (container serves 8-10)

One gallon of any fresh-brewed iced tea with no Beverage Service.

Your choice:
Unsweet Tea
Black Currant Tea
Sweet Tea
with cane sugar
(1100 cal per gallon)

Wild Berry Hibiscus Tea with cane sugar - caffeine-free (390 cal per gallon)

Just Lemonade (1600 cal per gallon) \$6.79 (container serves 8-10)

One gallon of lemonade with no Beverage Service.

**Add Beverage Service** 

Cups, lemons, sweeteners, straws and ice for iced teas; cups, straws and ice for lemonade.

\$4.99

Fresh-Brewed Coffee (container serves 10-12)

Served with cups, sweeteners and creamers.

\$12.49

Simply (Mange, Juice (11.5 fl. oz. bottle) \$2.49