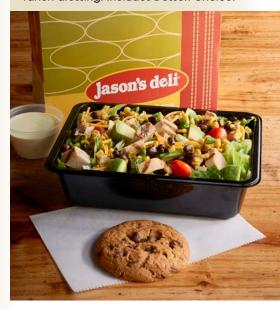

## **BOXED SALADS**

Mesa Chicken Salad Box • \$10.29 (1230-1360 cal) Grilled, 100% antibiotic-free chicken breast, chopped avocado, roasted corn and black bean mix, grape tomatoes, mixed salad greens and cheddar with fresh-made jalapeño ranch dressing. Includes Dessert Choice.

#### **Mesa Chicken Salad**

Grilled,100% antibiotic-free chicken breast, mixed salad greens, grape tomatoes, our roasted corn and black bean mix, cheddar and chopped avocados with fresh-made jalapeño ranch dressing. (5)