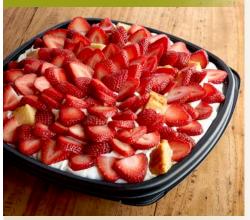

#### DESSERTS

Party-Size Strawberry Shortcake (6710 cal) Luscious layers of moist pound cake, real whipped cream and fresh strawberries.

\$42.49 Serves 10-15

**Assorted Dessert Tray** 

(300-550 cal per person) An assortment of fresh-baked cookies and fudge-nut brownies. For 8 or more people.