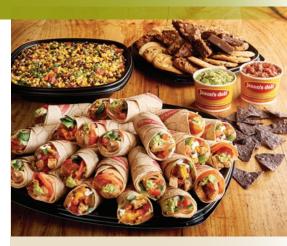

## **MEETING & EVENT PACKAGES**

Packages for 5 or more people.

#### **NEW!** Southwest Wrap Package (1210-1560 cal per person)

Southwest Wrap Tray, Assorted Dessert Tray, Roasted Corn & Black Bean Salad, guacamole, fresh-made salsa, and blue corn chips. 🧖

\$12.59 per person

#### **NEW!** Southwest Wrap Tray (feeds up to 8)

A combination tray featuring Ranchero Wraps, NEW JB's Southwest Turkey Wraps, and our take on the Santa Fe on an organic wheat wrap. Cut in halves, with blue corn tortilla chips and fresh-made salsa.

Vegetarian option available. (420 cal) V

\$74.49 Serves 8 (11730-15490 cal) \$83.49 Serves 10 (17870-25070 cal)

\$93.49 Serves 12 (27680-32480 cal) \$109.49 Serves 15 (42400-49900 cal)

\$123.49 Serves 18 (60240-71040 cal)