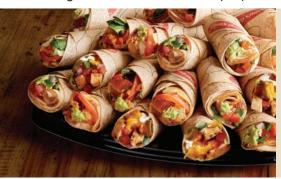

#### **NEW!** Southwest Wrap Tray (feeds up to 8)

A combination tray featuring Ranchero Wraps, NEW JB's Southwest Turkey Wraps, and our take on the Santa Fe on an organic wheat wrap. Cut in halves, with blue corn tortilla chips and fresh-made salsa.

Vegetarian option available. (420 cal) V

\$74.49 Serves 8 (11730-15490 cal) \$83.49 Serves 10 (17870-25070 cal)

\$93.49 Serves 12 (27680-32480 cal) \$109.49 Serves 15 (42400-49900 cal)

\$123.49 Serves 18 (60240-71040 cal)