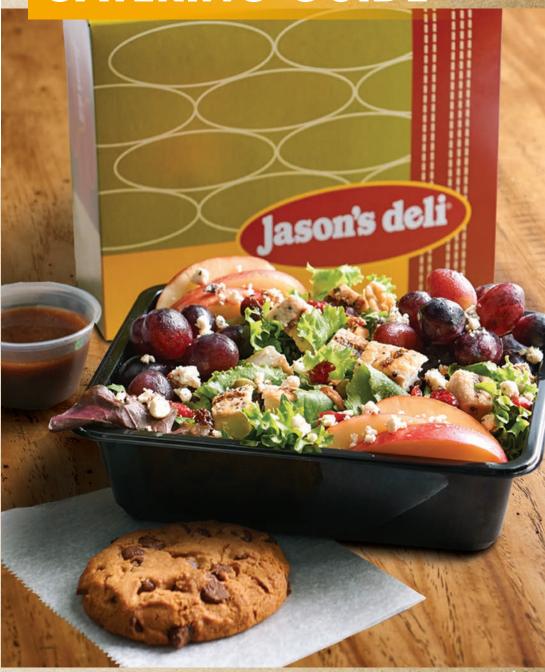

Nutty Mixed-Up Salad Box • \$10.29 (1070-1200 cal) Grilled, 100% antibiotic-free chicken breast, grapes, organic apples, cranberry-walnut mix, organic field greens and feta with balsamic vinaigrette.

Includes Dessert Choice.

#### **Nutty Mixed-Up Salad**

Grilled, 100% antibiotic-free chicken breast with organic field greens, grapes, feta, our cranberry-walnut mix and organic apples with balsamic vinaigrette.

\$9.29 per person (620 cal per person)