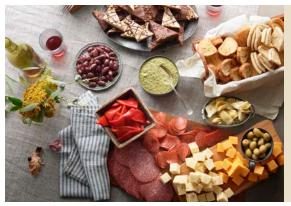

# Modern Meat & Cheese Package

Sliced pepperoni, hard salami, cubed pepper jack and cheddar cheeses, kalamata olives, queen stuffed green olives, fire-roasted piquillo peppers, artichoke hearts, pesto aioli, garlic toasties and flatbread, and Brownie Duo Tray.