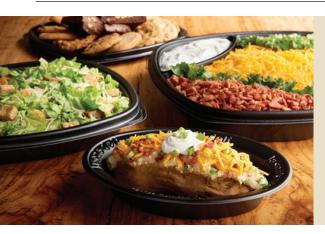

#### The Plain Jane® Potato Bar \$8.09 per person (590-1100 cal per person)

Giant baked potatoes wrapped hot and ready to serve. Toppings: cheese, sour cream, bacon, butter and chopped green onions.

#### Add Hot Toppings to your Potato Bar (110-200 cal per person) Grilled, 100% Antibiotic-Free Chicken Breast, Chili, Southwest Chicken Chili or Broccoli Cheese Soup. \$2 per person