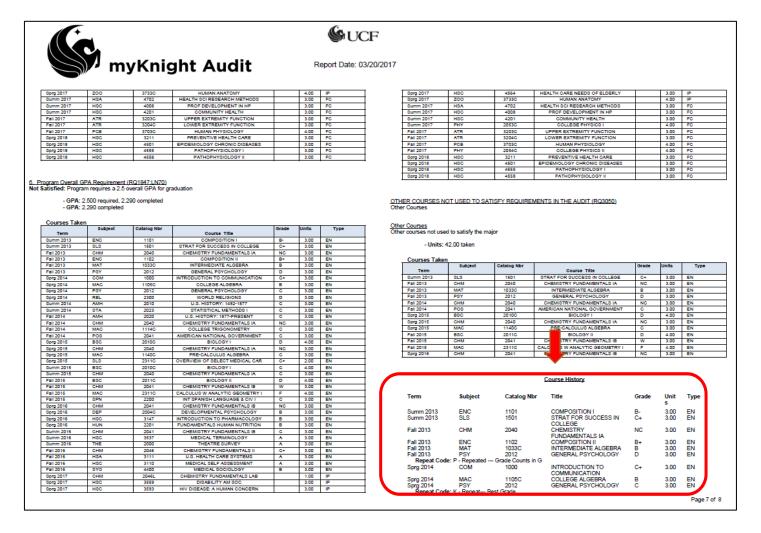

#### Calculate Your Completion Ratio:

Step One: Review myKnight Audit, located on your myUCF Portal \*Note - We selected PDF view of the audit for the purposes of this training

- 1. Review the area of the audit that lists all courses you have taken at UCF, which can be found under "Course History" section at the end of the audit
  - a. This is important as other areas on the audit may not include attempts with unsuccessful grades or courses for which grade forgiveness has been used.
- 2. Pay attention to the areas signified below when completing the following steps

#### Report Date: 03/20/2017

| '   | my | Kni  | gnt | Au        | ait   |
|-----|----|------|-----|-----------|-------|
| 051 |    | 2200 | MIC | DID DELIC | CIONE |

| Sprg 2014              | REL             | 2300            | WORLD RELIGIONS                       | D  | 3.00 | EN       |
|------------------------|-----------------|-----------------|---------------------------------------|----|------|----------|
| Summ 2014              | AMH             | 2010            | U.S. HISTORY: 1492-1877               | C  | 3.00 | EN       |
| Summ 2014              | STA             | 2023            | STATISTICAL METHODS I                 | C  | 3.00 | EN       |
| Fall 2014              | AMH             | 2020            | U.S. HISTORY: 1877-                   | С  | 3.00 | EN       |
| Fall 2014              | СНМ             | 2040            | PRESENT<br>CHEMISTRY                  | NC | 3.00 | EN       |
| Fall 2014              | CHM             | 2040            | FUNDAMENTALS IA                       | NC | 3.00 | EN       |
| Fall 2014              | MAC             | 1114C           | COLLEGE                               | С  | 3.00 | EN       |
| 1 411 2011             | 11010           | 11110           | TRIGONOMETRY                          | •  | 0.00 |          |
| Fall 2014              | POS             | 2041            | AMERICAN NATIONAL                     | C  | 3.00 | EN       |
|                        |                 |                 | GOVERNMENT                            |    |      |          |
| Sprg 2015              | BSC             | 2010C           | BIOLOGY I                             | D  | 4.00 | EN       |
|                        | - Repeated Gr   | ade Counts in G |                                       |    |      |          |
| Sprg 2015              | CHM             | 2040            | CHEMISTRY                             | NC | 3.00 | EN       |
|                        |                 |                 | FUNDAMENTALS IA                       |    |      |          |
| Sprg 2015              | MAC             | 1140C           | PRE-CALCULUS ALGEBRA                  | C  | 3.00 | EN       |
| Sprg 2015              | SLS             | 2311C           | OVERVIEW OF SELECT                    | C+ | 2.00 | EN       |
| Summ 2015              | BSC             | 20100           | MEDICAL CAR<br>BIOLOGY I              | С  | 4.00 | EN       |
|                        |                 | 2010C           | BIOLOGYI                              | C  | 4.00 | EN       |
|                        | - Repeat Best ( |                 | CHEMICTRY                             |    | 2.00 | EN       |
| Summ 2015              | CHM             | 2040            | CHEMISTRY<br>FUNDAMENTALS IA          | С  | 3.00 | EN       |
| Fall 2015              | BSC             | 2011C           | BIOLOGY II                            | D  | 4.00 | EN       |
| Fall 2015              | CHM             | 2041            | CHEMISTRY                             | w  | 3.00 | EN       |
| 1 dii 2015             | OI IIVI         | 2041            | FUNDAMENTALS IB                       | ** | 5.00 | LIN      |
| Fall 2015              | MAC             | 2311C           | CALCULUS W ANALYTIC                   | F  | 4.00 | EN       |
|                        |                 | 20110           | GEOMETRY I                            |    | 1.00 |          |
| Fall 2015              | SPN             | 2200            | INT SPANISH LANGUAGE                  | C  | 3.00 | EN       |
|                        |                 |                 | & CIV I                               |    |      |          |
| Sprg 2016              | CHM             | 2041            | CHEMISTRY                             | NC | 3.00 | EN       |
|                        |                 |                 | FUNDAMENTALS IB                       |    |      |          |
| Sprg 2016              | DEP             | 2004C           | DEVELOPMENTAL                         | В  | 3.00 | EN       |
|                        |                 |                 | PSYCHOLOGY                            |    |      |          |
| Sprg 2016              | HSC             | 3147            | INTRODUCTION TO                       | В  | 3.00 | EN       |
|                        |                 |                 | PHARMACOLOGY                          |    |      |          |
| Sprg 2016              | HUN             | 2201            | FUNDAMENTALS HUMAN                    | В  | 3.00 | EN       |
|                        |                 |                 | NUTRITION                             | _  |      |          |
| Summ 2016              | CHM             | 2041            | CHEMISTRY                             | С  | 3.00 | EN       |
| C 2018                 | HSC             | 3537            | FUNDAMENTALS IB                       |    | 2.00 | EN       |
| Summ 2016<br>Summ 2016 | THE             | 2000            | MEDICAL TERMINOLOGY<br>THEATRE SURVEY | A  | 3.00 | EN<br>EN |
| Fall 2016              | CHM             | 2046            | CHEMISTRY                             | C+ | 3.00 | EN<br>EN |
| Fall 2010              | СПМ             | 2040            | FUNDAMENTALS II                       | 0+ | 3.00 | EN       |
| Fall 2016              | HSA             | 3111            | U.S. HEALTH CARE                      | Α  | 3.00 | EN       |
| Fall 2010              | non             | 3111            | SYSTEMS                               | ^  | 3.00 | EN       |
| Fall 2016              | HSC             | 3110            | MEDICAL SELF                          | Α  | 3.00 | EN       |
| 1 411 2010             | 1100            | 0110            | ASSESSMENT                            | ** | 0.00 |          |
| Fall 2016              | SYO             | 4400            | MEDICAL SOCIOLOGY                     | В  | 3.00 | EN       |
| Sprg 2017              | CHM             | 2046L           | CHEMISTRY                             |    | 1.00 | IP       |
|                        |                 |                 | FUNDAMENTALS LAB                      |    |      |          |
| Sprg 2017              | HSC             | 3559            | DISABILITY AM SOC                     |    | 3.00 | IP       |
| Sprg 2017              | HSC             | 3593            | HIV DISEASE: A HUMAN                  |    | 3.00 | IP .     |
|                        |                 |                 | CONCERN                               |    |      |          |
| Sprg 2017              | HSC             | 4564            | HEALTH CARE NEEDS OF                  |    | 3.00 | IP       |
|                        |                 |                 | ELDERLY                               |    |      |          |
| Sprg 2017              | Z00             | 3733C           | HUMAN ANATOMY                         |    | 4.00 | IP       |
| Summ 2017              | HSA             | 4702            | HEALTH SCI RESEARCH                   |    | 3.00 | FC       |
| 0                      | 1100            | 4000            | METHODS                               |    | 0.00 |          |
| Summ 2017              | HSC             | 4008            | PROF DEVELOPMENT IN<br>HP             |    | 3.00 | FC       |
| Summ 2017              | HSC             | 4201            | COMMUNITY HEALTH                      |    | 3.00 | FC       |
| Summ 2017<br>Summ 2017 | PHY             | 2053C           | COLLEGE PHYSICS I                     |    | 4.00 | FC       |
| Fall 2017              | ATR             | 3203C           | UPPER EXTREMITY                       |    | 3.00 | FC       |
| 2017                   |                 | 02300           | FUNCTION                              |    | 5.00 |          |
| Fall 2017              | ATR             | 3204C           | LOWER EXTREMITY                       |    | 3.00 | FC       |
|                        |                 |                 | FUNCTION                              |    |      |          |

| Fall 2017<br>Fall 2017 | PCB<br>PHY<br>HSC | 3703C<br>2054C<br>3211 | HUMAN PHYSIOLOGY<br>COLLEGE PHYSICS II<br>PREVENTIVE HEALTH | 4.00<br>4.00<br>3.00 | FC<br>FC<br>FC |
|------------------------|-------------------|------------------------|-------------------------------------------------------------|----------------------|----------------|
| Sprg 2018<br>Sprg 2018 | HSC               | 4501                   | CARE EPIDEMIOLOGY CHRONIC DISEASES                          | 3.00                 | FC             |
| Sprg 2018<br>Sprg 2018 | HSC<br>HSC        | 4555<br>4558           | PATHOPHYSIOLOGY I<br>PATHOPHYSIOLOGY II                     | 3.00<br>3.00         | FC<br>FC       |

|                             |                        | 9                         | Course History                            |       | 1            |          |
|-----------------------------|------------------------|---------------------------|-------------------------------------------|-------|--------------|----------|
| Term                        | Subject                | Catalog Nbr               | Title                                     | Grade | Unit         | Туре     |
| Summ 2013                   | ENC                    | 1101                      | COMPOSITION I                             | B-    | 3.00         | EN       |
| Summ 2013                   | SLS                    | 1501                      | STRAT FOR SUCCESS IN COLLEGE              | C+    | 3.00         | EN       |
| Fall 2013                   | CHM                    | 2040                      | CHEMISTRY<br>FUNDAMENTALS IA              | NC    | 3.00         | EN       |
| Fall 2013                   | ENC                    | 1102                      | COMPOSITION II                            | B+    | 3.00         | EN       |
| Fall 2013                   | MAT                    | 1033C                     | INTERMEDIATE ALGEBRA                      | В     | 3.00         | EN       |
| Fall 2013                   | PSY                    | 2012                      | GENERAL PSYCHOLOGY                        | D     | 3.00         | EN       |
| Repeat Code: F              | - Repeated Gr          | rade Counts in G          |                                           |       |              |          |
| Sprg 2014                   | COM                    | 1000                      | INTRODUCTION TO COMMUNICATION             | C+    | 3.00         | EN       |
| Sprg 2014                   | MAC                    | 1105C                     | COLLEGE ALGEBRA                           | В     | 3.00         | EN       |
| Sprg 2014                   | PSY                    | 2012                      | GENERAL PSYCHOLOGY                        | С     | 3.00         | EN       |
| Repeat Code: K              | ( - Repeat Best        | Grade                     |                                           |       |              |          |
| Sprg 2014                   | REL                    | 2300                      | WORLD RELIGIONS                           | D     | 3.00         | EN       |
| Summ 2014                   | AMH                    | 2010                      | U.S. HISTORY: 1492-1877                   | С     | 3.00         | EN       |
| Summ 2014                   | STA                    | 2023                      | STATISTICAL METHODS I                     | С     | 3.00         | EN       |
| Fall 2014                   | AMH                    | 2020                      | U.S. HISTORY: 1877-                       | С     | 3.00         | EN       |
| Fall 2014                   | СНМ                    | 2040                      | PRESENT<br>CHEMISTRY                      | NC    | 3.00         | EN       |
|                             |                        |                           | FUNDAMENTALS IA                           |       |              |          |
| Fall 2014                   | MAC                    | 1114C                     | COLLEGE<br>TRIGONOMETRY                   | С     | 3.00         | EN       |
| Fall 2014                   | POS                    | 2041                      | AMERICAN NATIONAL<br>GOVERNMENT           | С     | 3.00         | EN       |
| Sprg 2015<br>Repeat Code: F | BSC<br>- Repeated G    | 2010C<br>rade Counts in G | BIOLOGY I                                 | D     | 4.00         | EN       |
| Sprg 2015                   | СНМ                    | 2040                      | CHEMISTRY<br>FUNDAMENTALS IA              | NC    | 3.00         | EN       |
| Sprg 2015                   | MAC                    | 1140C                     | PRE-CALCULUS ALGEBRA                      | С     | 3.00         | EN       |
| Sprg 2015                   | SLS                    | 2311C                     | OVERVIEW OF SELECT<br>MEDICAL CAR         | C+    | 2.00         | EN       |
| Summ 2015                   | BSC<br>( - Repeat Best | 2010C<br>Grade            | BIOLOGY I                                 | С     | 4.00         | EN       |
| Summ 2015                   | CHM                    | 2040                      | CHEMISTRY<br>FUNDAMENTALS IA              | С     | 3.00         | EN       |
| Fall 2015                   | BSC                    | 2011C                     | BIOLOGY II                                | D     | 4.00         | EN       |
| Fall 2015                   | СНМ                    | 2041                      | CHEMISTRY<br>FUNDAMENTALS IB              | w     | 3.00         | EN       |
| Fall 2015                   | MAC                    | 2311C                     | CALCULUS W ANALYTIC<br>GEOMETRY I         | F     | 4.00         | EN       |
| Fall 2015                   | SPN                    | 2200                      | INT SPANISH LANGUAGE<br>& CIV I           | С     | 3.00         | EN       |
| Sprg 2016                   | CHM                    | 2041                      | CHEMISTRY<br>FUNDAMENTALS IB              | NC    | 3.00         | EN       |
| Sprg 2016                   | DEP                    | 2004C                     | DEVELOPMENTAL<br>PSYCHOLOGY               | В     | 3.00         | EN       |
| Sprg 2016                   | HSC                    | 3147                      | INTRODUCTION TO PHARMACOLOGY              | В     | 3.00         | EN       |
| Sprg 2016                   | HUN                    | 2201                      | FUNDAMENTALS HUMAN<br>NUTRITION           | В     | 3.00         | EN       |
| Summ 2016                   | CHM                    | 2041                      | CHEMISTRY<br>FUNDAMENTALS IB              | С     | 3.00         | EN       |
| Summ 2016                   | HSC                    | 3537                      | MEDICAL TERMINOLOGY                       | Α     | 3.00         | EN       |
| Summ 2016                   | THE                    | 2000                      | THEATRE SURVEY                            | Α     | 3.00         | EN       |
| Fall 2016                   | CHM                    | 2046                      | CHEMISTRY                                 | C+    | 3.00         | EN       |
| Fall 2016                   | HSA                    | 3111                      | FUNDAMENTALS II<br>U.S. HEALTH CARE       | Α     | 3.00         | EN       |
| Fall 2016                   | HSC                    | 3110                      | SYSTEMS<br>MEDICAL SELF                   | Α     | 3.00         | EN       |
| = " aa                      |                        |                           | ASSESSMENT                                | _     |              |          |
| Fall 2016<br>Sprg 2017      | SYO<br>CHM             | 4400<br>2046L             | MEDICAL SOCIOLOGY<br>CHEMISTRY            | В     | 3.00<br>1.00 | EN<br>IP |
| C 2047                      | нсо                    | 2550                      | FUNDAMENTALS LAB                          |       | 2.00         | ID.      |
| Sprg 2017<br>Sprg 2017      | HSC<br>HSC             | 3559<br>3593              | DISABILITY AM SOC<br>HIV DISEASE: A HUMAN |       | 3.00<br>3.00 | IP<br>IP |