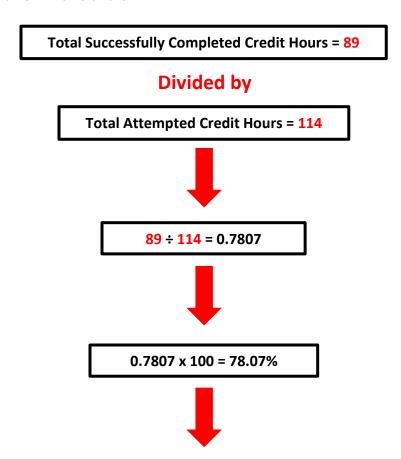

## How to Calculate Your Completion Ratio for Satisfactory Academic Progress (SAP)

Completion Ratio 

Total Credit Hours of Successful Completion

Total Attempted Credit Hours

Divide "Successfully Completed Credit Hours" by "Attempted Credit Hours" (successful credit hours ÷ attempted credit hours = Completion Ratio) then multiply the result by 100 to obtain percentage (Completion Ratio x 100 = \_\_\_\_\_%) Do NOT round this number up or down. If the percentage is 70% or higher, you have met the completion standard for financial aid, if it is lower than 70%, you have not met the completion standard for financial aid.

#### Step Two: Determine number of total Attempted Credit Hours

\*Note - Attempted Credit Hours are defined as hours enrolled in on or after the first day of classes. Courses in which students receive a grade of F, I, N, W, X, N, U, WF, NC, WH, WM, and/or WP will be counted towards total Attempted Credit Hours. This also includes transient hours (if applicable)

- 1. Add together the numbers in the "Units" column. This is the number for your total Attempted Credit Hours. Save this number for use in Step Four.
  - a. Do NOT include units that do not have a corresponding letter grade (courses listed for current and future terms)

**Total Attempted Credit Hours = 114** 