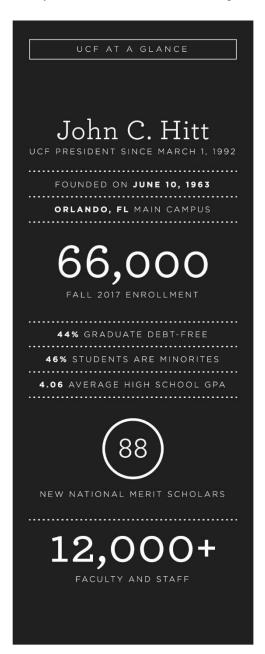

### About the University of Central Florida

The University of Central Florida is a bold, preeminent research institution widely recognized as America's leading partnership university. With more than 66,000 students, UCF is one of the largest universities in the United States. In addition to its impressive size and quality, UCF is ranked as a best-value university by *The Princeton Review* and *Kiplinger's*, as well as one of the nation's most affordable colleges by *Forbes*. The university benefits from a diverse faculty and staff who create a welcoming environment and opportunities for all students to grow, learn, and succeed.

### By the Numbers

UCF offers 93 bachelor's, 86 master's, 27 research doctorates, three professional doctorates, and three specialist degree programs, and it leads all public universities in Florida and the nation by conferring nearly 16,000 degrees a year. In fall 2016, the freshman class had an average SAT two-score of 1262, The Burnett Honors College enrolled nearly 1,700 students, and the number of incoming National Merit Scholars ranked UCF among the top 25 colleges and universities in the nation.