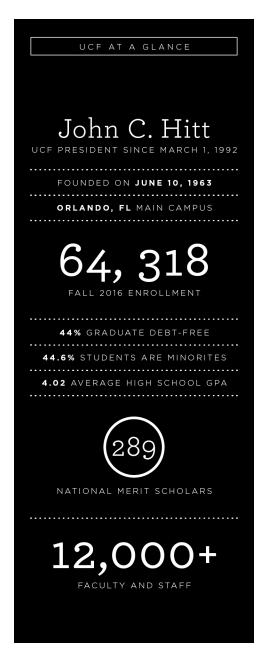

### About the University of Central Florida

The University of Central Florida is a thriving preeminent research university located in metropolitan Orlando. With more than 64,000 students, UCF is one of the largest universities in the United States. In addition to its impressive size and strength, UCF is ranked as a best-value university by *The Princeton Review* and *Kiplinger's*, as well as one of the nation's most affordable colleges by *Forbes*. The university benefits from a diverse faculty and staff who create a welcoming environment and opportunities for all students to grow, learn, and succeed.

### **A Foundation For Success**

UCF and its 13 colleges offer more than 212 degrees from UCF's main campus, hospitality campus, health sciences campus, 10 regional locations, and online program. The 1,415-acre main campus is 13 miles east of downtown Orlando and adjacent to one of the top research parks in the nation. Regional campuses are located throughout Central Florida and include a fully accredited College of Medicine in the Medical City at Lake Nona. UCF's online only programs include bachelor degrees, graduate degrees, and graduate certificates.

### By the Numbers

UCF offers 93 bachelor's, 86 master's, 27 research doctorates, three professional doctorates, and three specialist degree programs, and it leads all universities in Florida by conferring more than 16,000 degrees a year. In fall 2016, the freshman class had an average SAT two-score of 1262, The Burnett Honors College enrolled nearly 1,700 students, and the number of incoming National Merit Scholars ranked UCF among the top 30 colleges and universities in the nation.