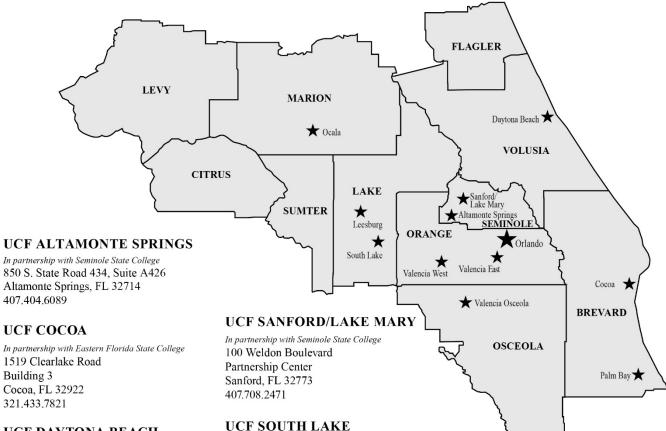

### **A Foundation For Success**

UCF and its 13 colleges offer more than 212 degrees from UCF's main campus, hospitality campus, health sciences campus, 10 regional locations, and online program. The 1,415-acre main campus is 13 miles east of downtown Orlando and adjacent to one of the top research parks in the nation. Regional campuses are located throughout Central Florida and include a fully accredited College of Medicine in the Medical City at Lake Nona. UCF's online only programs include bachelor degrees, graduate degrees, and graduate certificates.