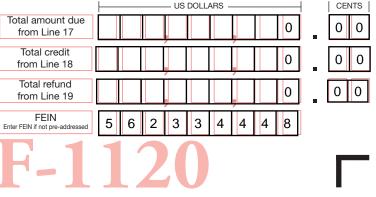

Dear Brad:

Enclosed are the original and client copies of the following returns for the year ended June 30, 2019:

- Return of Organization Exempt from Income Tax (Form 990)
- Exempt Organization Business Income Tax Return (Form 990-T)
- Florida Corporate Income/Franchise and Emergency Excise Tax (Form F-1120)

The Form 990 has been electronically filed with the Internal Revenue Service. The Form 990-T and Form F-1120 have been paper filed with the Internal Revenue Service and Florida Department of Revenue respectively on your behalf.