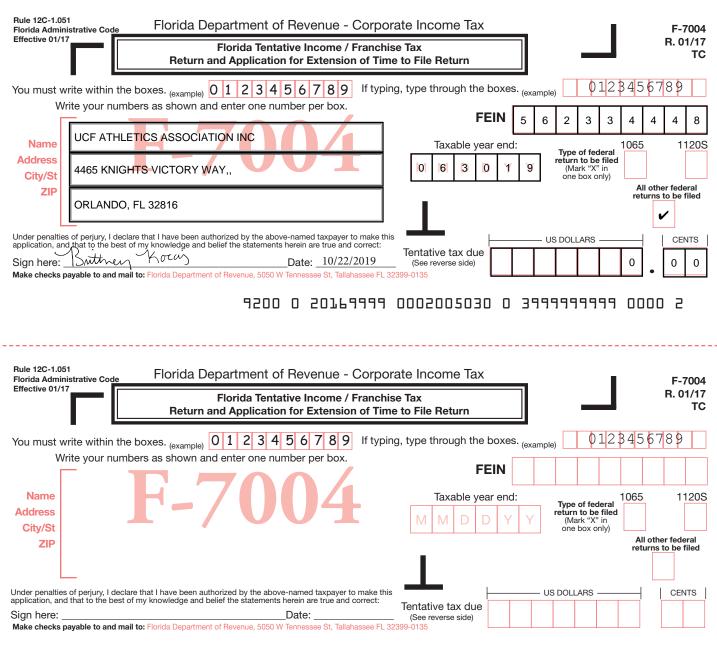

Dear Brad:

Enclosed are the original and client copies of the following returns for the year ended June 30, 2019:

- Return of Organization Exempt from Income Tax (Form 990)
- Exempt Organization Business Income Tax Return (Form 990-T)
- Florida Corporate Income/Franchise and Emergency Excise Tax (Form F-1120)

The Form 990 has been electronically filed with the Internal Revenue Service. The Form 990-T and Form F-1120 have been paper filed with the Internal Revenue Service and Florida Department of Revenue respectively on your behalf.