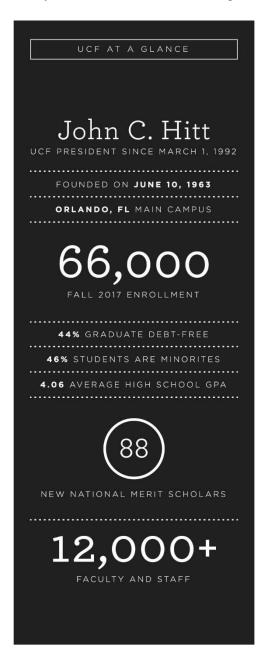

## About the University of Central Florida

The University of Central Florida is a bold, preeminent research institution widely recognized as America's leading partnership university. With more than 66,000 students, UCF is one of the largest universities in the United States. In addition to its impressive size and quality, UCF is ranked as a best-value university by *The Princeton Review* and *Kiplinger's*, as well as one of the nation's most affordable colleges by *Forbes*. The university benefits from a diverse faculty and staff who create a welcoming environment and opportunities for all students to grow, learn, and succeed.

## **A Foundation For Success**

UCF and its 13 colleges offer more than 212 degrees at UCF's main campus, hospitality campus, health sciences campus, 10 regional locations, and online program. The 1,415-acre main campus is 13 miles east of downtown Orlando and adjacent to one of the top research parks in the nation. Regional campuses are located throughout Central Florida and include a fully accredited College of Medicine in the Medical City at Lake Nona. UCF's online-only programs include bachelor's degrees, graduate degrees, and graduate certificates.

## By the Numbers

UCF offers 93 bachelor's, 86 master's, 27 research doctorates, three professional doctorates, and three specialist degree programs, and it leads all public universities in Florida and the nation by conferring nearly 16,000 degrees a year. In fall 2016, the freshman class had an average SAT two-score of 1262, The Burnett Honors College enrolled nearly 1,700 students, and the number of incoming National Merit Scholars ranked UCF among the top 25 colleges and universities in the nation.